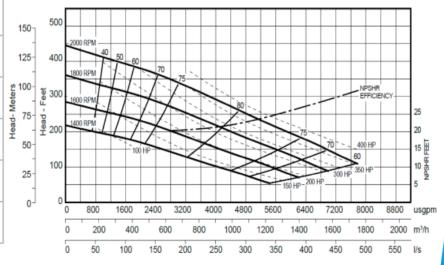

It offers pumping capacity up to 390 L/s, discharge head up to 110m.

With the inbuilt mechanically driven diaphragm vacuum system and an air removal capacity of 50CFM, this pump has self priming capabilities.